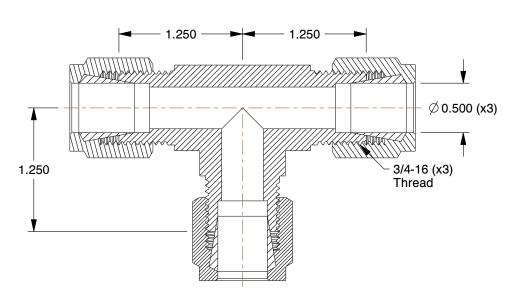

## NOTES:

1. FITTING CONNECTION TYPE : Compression 2. TUBE FITTING MATERIAL : Zinc Plated Steel

3. TUBE SIZE: 1/2 x 1/2 x 1/2 4. BASIC FITTING SHAPE: Tee 5. MAX. PRESSURE: 5000 psi 6. TEMP. RANGE: -65° to 500°F

1.03

1DDH7

COMPONENT

0.875 (x3)

Hex

Ø 0.422

Union Tee, Zinc Pltd Steel, Comp, 1/2In

Union Tee