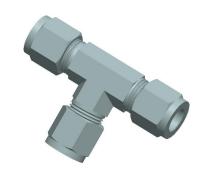

## NOTES:

1. FITTING CONNECTION TYPE : Compression 2. TUBE FITTING MATERIAL : Zinc Plated Steel

3. TUBE SIZE: 1/2 x 1/2 x 1/2 4. BASIC FITTING SHAPE: Tee 5. MAX. PRESSURE: 5000 psi 6. TEMP. RANGE: -65° to 500°F

1.03

1DDH7

COMPONENT

0.875 (x3)

Hex

Ø 0.422

Union Tee, Zinc Pltd Steel, Comp, 1/2In

Union Tee