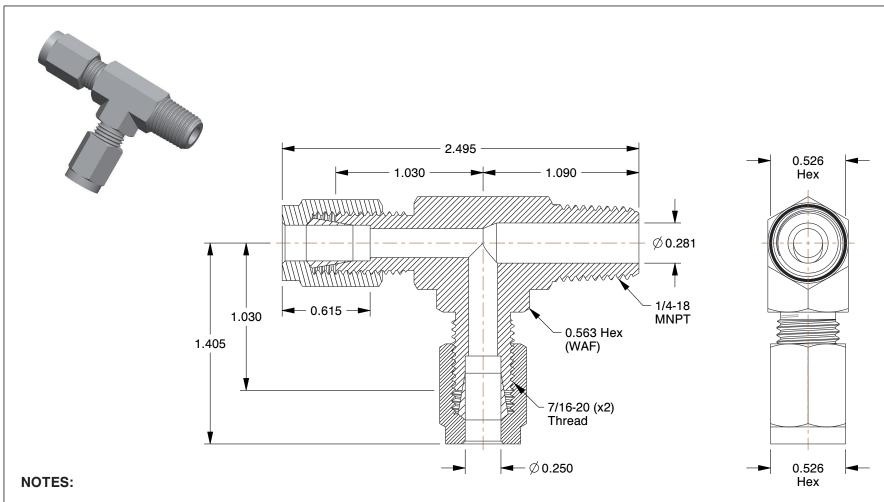

1. FITTING CONNECTION TYPE: Compression x MNPT 2. TUBE FITTING MATERIAL: 316 Stainless Steel

3. TUBE SIZE: 1/4 x 1/4

4. BASIC FITTING SHAPE: Tee 5. TEMP. RANGE: -425° to 1200°F 6. MAX.PRESSURE: 5000 psi 7. STANDARDS: SAE J514