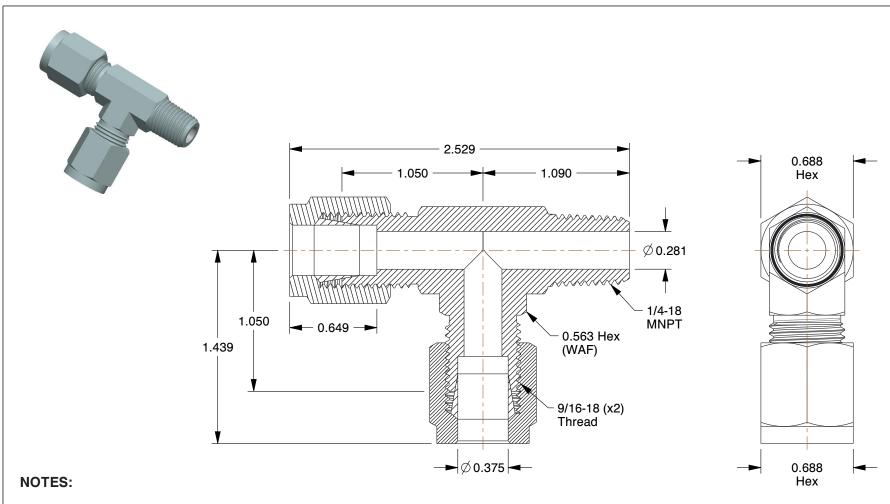

1. FITTING CONNECTION TYPE: Compression x MNPT

2. TUBE FITTING MATERIAL: Zinc Plated Steel

3. TUBE SIZE: 3/8 x 3/8

4. BASIC FITTING SHAPE: Tee 5. TEMP. RANGE: -65° to 500°F 6. MAX.PRESSURE: 5000 psi 7. STANDARDS: SAE J514

## COMPONENT

Male Run Tee

## 1DDF8

Run Tee, Zinc Steel, CompxM, 3/8lnx1/4ln

INCH SHEET

UNIT

1 of 1