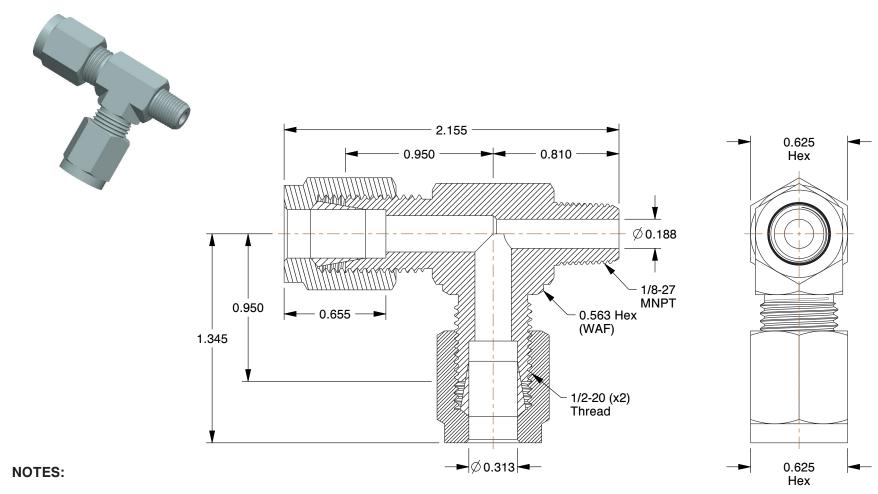

1. FITTING CONNECTION TYPE: Compression x MNPT

2. TUBE FITTING MATERIAL : Zinc Plated Steel

3. TUBE SIZE: 5/16 x 5/16 4. BASIC FITTING SHAPE: Tee 5. TEMP. RANGE: -65° to 500°F 6. MAX.PRESSURE: 5000 psi 7. STANDARDS: SAE J514

1.62

COMPONENT

Male Run Tee

1DDF7

Run Tee, Zinc Steel, CompxM, 5/16lnx1/8ln

SHEET

UNIT

INCH