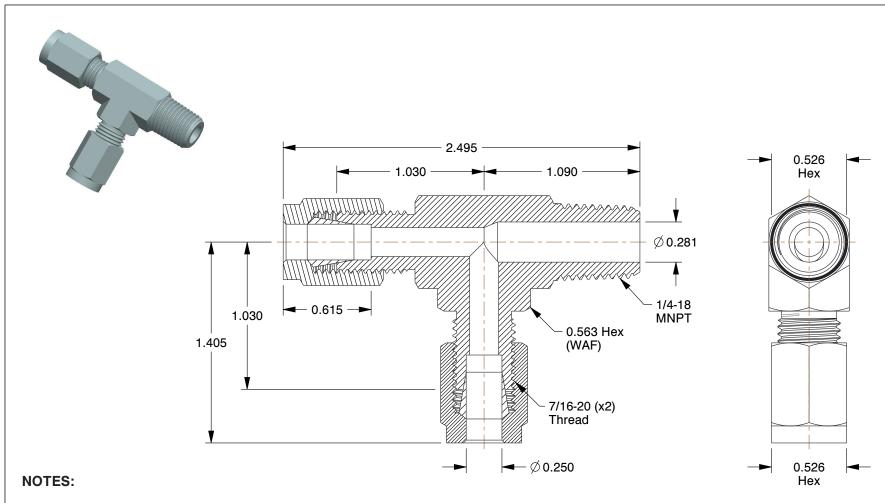

1. FITTING CONNECTION TYPE: Compression x MNPT

2. TUBE FITTING MATERIAL: Zinc Plated Steel

3. TUBE SIZE: 1/4 x 1/4

4. BASIC FITTING SHAPE: Tee 5. TEMP. RANGE: -65° to 500°F 6. MAX.PRESSURE: 5000 psi 7. STANDARDS: SAE J514

Male Run Tee