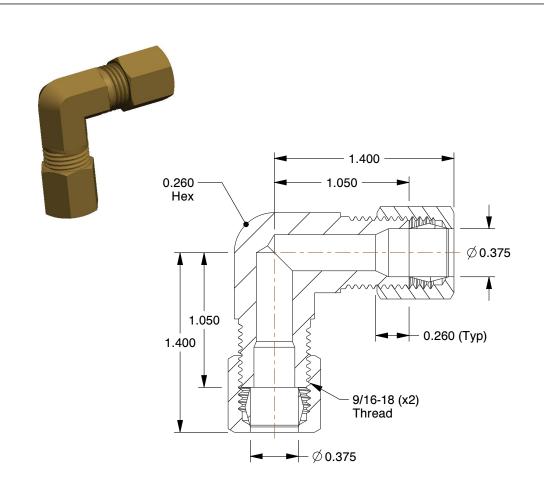

## NOTES:

1. TUBE SIZE: 3/8

2. TUBE FITTING MATERIAL: 316 Stainless Steel

3. FITTING CONNECTION TYPE: Compression x Male SAE-ORB

4. TEMP. RANGE: -425° to 1200°F

100 Grainger Parkway, Lake Forest, Illinois 60045-5201 1-(800) GRAINGER, 1-(800) 472-4643, (847) 535-1000 www.grainger.com

1.34

| COMPONENT                                      | Union Elbow |        |
|------------------------------------------------|-------------|--------|
| 1DDF1 Union Elbow,316SS,CompxSAE,3/8x9/16-18In |             | UNIT   |
|                                                |             | INCH   |
|                                                |             | SHEET  |
|                                                |             | 1 of 1 |