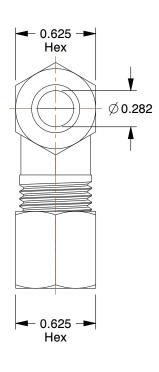

## NOTES:

1. TUBE SIZE: 3/8

2. TUBE FITTING MATERIAL: 316 Stainless Steel

3. FITTING CONNECTION TYPE: Compression x Male SAE-ORB

4. TEMP. RANGE: -425° to 1200°F

100 Grainger Parkway, Lake Forest, Illinois 60045-5201 1-(800) GRAINGER, 1-(800) 472-4643, (847) 535-1000 www.grainger.com

1.34

| COMPONENT                                      | Union Elbow |        |
|------------------------------------------------|-------------|--------|
| 1DDF1 Union Elbow,316SS,CompxSAE,3/8x9/16-18In |             | UNIT   |
|                                                |             | INCH   |
|                                                |             | SHEET  |
|                                                |             | 1 of 1 |