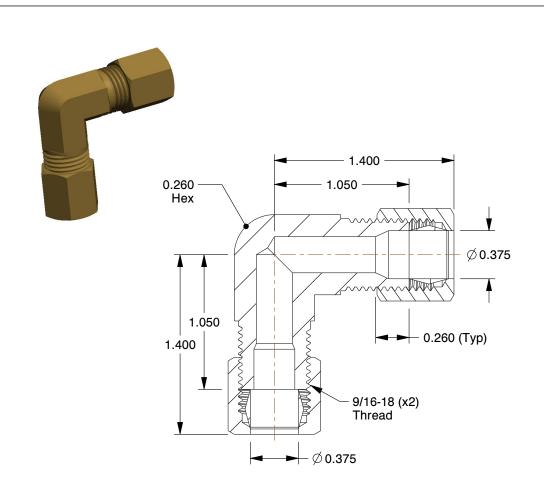

## NOTES:

1. TUBE SIZE: 3/8

2. TUBE FITTING MATERIAL : Zinc Plated Steel 3. FITTING CONNECTION TYPE : Compression

4. TEMP. RANGE: -65° to 500°F

100 Grainger Parkway, Lake Forest, Illinois 60045-5201 1-(800) GRAINGER, 1-(800) 472-4643, (847) 535-1000 www.grainger.com This file and any associated information and specifications are provided for reference and evaluation purposes only, and is subject to change without notice. Grainger makes no representations, warranties or guarantees as to the appropriateness, accuracy, completeness, or suitability for any purpose, of the file, information or specifications. You are solely responsible for the use of the file, information or specifications.

1.34

| 1DDE3                                      |  |
|--------------------------------------------|--|
|                                            |  |
| Union Elbow, Zinc Pltd Steel, Comp, 3/8 ln |  |

COMPONENT

UNIT INCH SHEET

1 of 1

Union Elbow