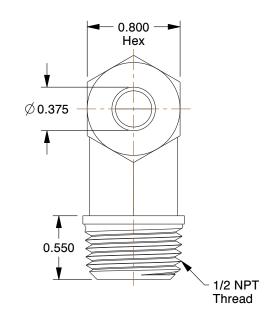

1. TUBE SIZE: 3/8"

2. MAX. PRESSURE: 5000 psi

3. FITTING CONNECTION TYPE: Compression

4. TEMP. RANGE: -425° to 1200°F

5. STANDARDS: SAE J514

6. BASIC FITTING SHAPE: Elbow 7. BODY MATERIAL: 316 Stainless Steel

1.21

**1DDB9** 

COMPONENT

Elbow, 90,316 SS,Comp,3/8lnx1/2ln

UNIT INCH SHEET

1 of 1

Male Elbow, 90°