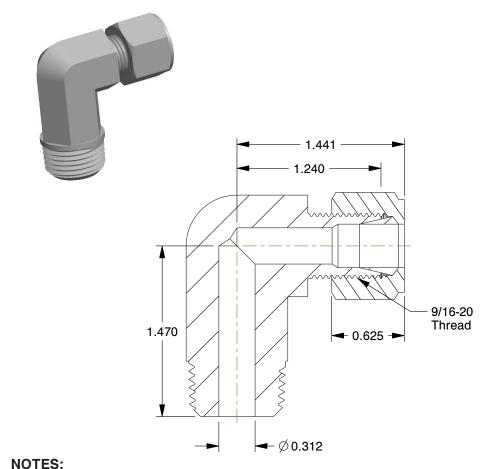

1. TUBE SIZE: 3/8"

2. MAX. PRESSURE: 5000 psi

3. FITTING CONNECTION TYPE: Compression

4. TEMP. RANGE: -425° to 1200°F

5. STANDARDS: SAE J514

6. BASIC FITTING SHAPE: Elbow 7. BODY MATERIAL: 316 Stainless Steel

1.21

**1DDB9** 

COMPONENT

Elbow, 90,316 SS,Comp,3/8lnx1/2ln

UNIT INCH SHEET

1 of 1

Male Elbow, 90°