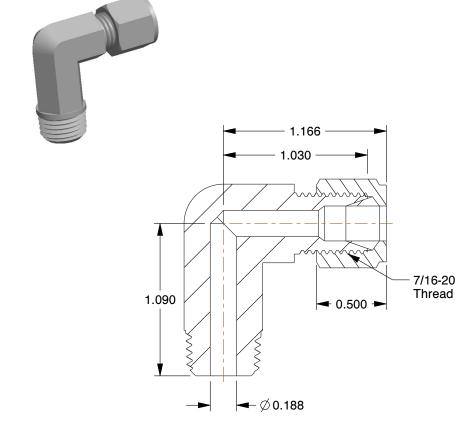

## NOTES:

1. TUBE SIZE: 1/4"

2. MAX. PRESSURE: 5000 psi

3. FITTING CONNECTION TYPE: Compression

4. TEMP. RANGE: -425° to 1200°F

5. STANDARDS: SAE J514

6. BASIC FITTING SHAPE: Elbow

7. BODY MATERIAL: 316 Stainless Steel

1.46

COMPONENT Male Elbow, 90°

**1DDB6** 

Elbow, 90,316 SS,Comp,1/4In

INCH

UNIT

1 of 1