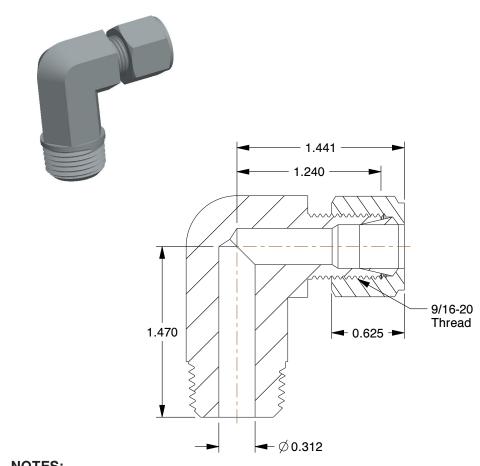

## NOTES:

1. TUBE SIZE: 3/8"

2. MAX. PRESSURE: 5000 psi

3. FITTING CONNECTION TYPE: Compression x MNPT

4. TEMP. RANGE: -65° to 500°F 5. STANDARDS: SAE J514

6. BASIC FITTING SHAPE: Elbow 7. BODY MATERIAL: Zinc Plated Steel

1.21

COMPONENT

Elbow,90,Zinc Steel,CompxM,3/8Inx1/2In

1DDA7

Male Elbow, 90°

UNIT INCH

SHEET

1 of 1