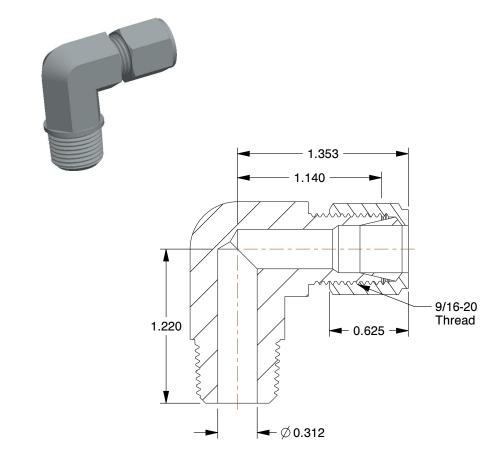

## NOTES:

1. TUBE SIZE: 3/8"

2. MAX. PRESSURE: 5000 psi

3. FITTING CONNECTION TYPE: Compression x MNPT

4. TEMP. RANGE: -65° to 500°F 5. STANDARDS: SAE J514

6. BASIC FITTING SHAPE: Elbow 7. BODY MATERIAL: Zinc Plated Steel

1.32

1DDA5

. \_ \_ . . .

COMPONENT

Elbow, 90,Zinc Pltd Steel,CompxM,3/8In

Male Elbow, 90°

UNIT

INCH