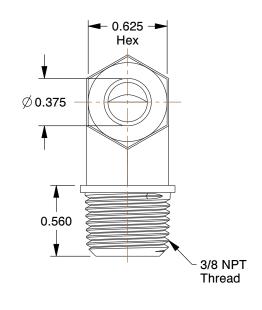

## NOTES:

1. TUBE SIZE: 3/8"

2. MAX. PRESSURE: 5000 psi

3. FITTING CONNECTION TYPE: Compression x MNPT

4. TEMP. RANGE: -65° to 500°F 5. STANDARDS: SAE J514

6. BASIC FITTING SHAPE: Elbow 7. BODY MATERIAL: Zinc Plated Steel

1.32

1DDA5

. \_ \_ . . .

COMPONENT

Elbow, 90,Zinc Pltd Steel,CompxM,3/8In

Male Elbow, 90°

UNIT

INCH