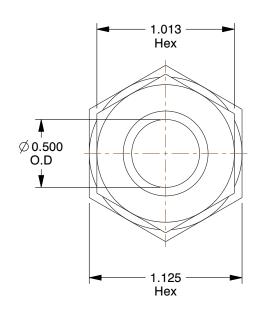

## NOTES:

1. TUBE FITTING MATERIAL: 316 Stainless Steel

2. FITTING CONNECTION TYPE : Compression x FNPT

3. TUBE SIZE: 5/8

4. MAX. PRESSURE : 4500 psi 5. TEMP. RANGE : -425° to 1200°F

| ~ | D A | TAI |   |    |
|---|-----|-----|---|----|
| 6 | RA  | IN  | L | GK |
|   |     |     |   |    |

3.24

COMPONENT

Female Connector

1DCZ2

Connector,316 SS,CompxF,5/8lnx1/2ln

INCH

UNIT

SHEET 1 of 1