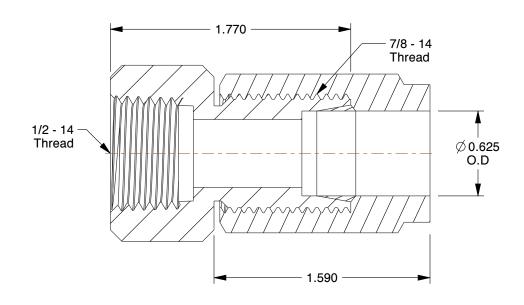

## NOTES:

1. TUBE FITTING MATERIAL: 316 Stainless Steel

2. FITTING CONNECTION TYPE : Compression x FNPT

3. TUBE SIZE: 5/8

4. MAX. PRESSURE : 4500 psi 5. TEMP. RANGE : -425° to 1200°F

| ~ | D A | TAI |   |    |
|---|-----|-----|---|----|
| 6 | RA  | IN  | L | GK |
|   |     |     |   |    |

100 Grainger Parkway, Lake Forest, Illinois 60045-5201 1-(800) GRAINGER, 1-(800) 472-4643, (847) 535-1000 www.grainger.com This file and any associated information and specifications are provided for reference and evaluation purposes only, and is subject to change without notice. Grainger makes no representations, warranties or guarantees as to the appropriateness, accuracy, completeness, or suitability for any purpose, of the file, information or specifications. You are solely responsible for the use of the file, information or specifications.

This drawing is the property of GRAINGER. It contains confidential, proprietary information that is GRAINGER property. Do not disclose to or duplicate for others except as authorized by GRAINGER.

**SCALE** 

3.24

COMPONENT

Female Connector

1DCZ2

Connector,316 SS,CompxF,5/8lnx1/2ln

INCH

UNIT

SHEET 1 of 1