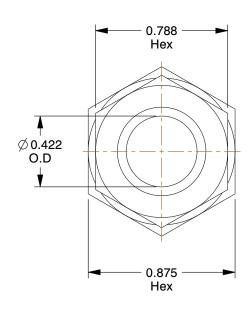

## NOTES:

1. TUBE FITTING MATERIAL: 316 Stainless Steel

2. FITTING CONNECTION TYPE : Compression x FNPT

3. TUBE SIZE: 1/2

4. MAX. PRESSURE : 5000 psi 5. TEMP. RANGE : -425° to 1200°F

| ~ | D A | TAI |   |    |
|---|-----|-----|---|----|
| 6 | RA  | IN  | L | GK |
|   |     |     |   |    |

**SCALE** 

3.24

COMPONENT

Female Connector

1DCY6

Connector,316 SS,CompxF,1/2lnx3/8ln

INCH

UNIT