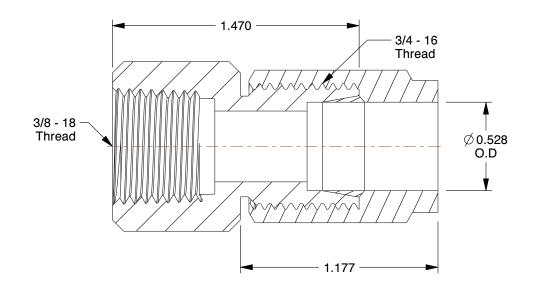

## NOTES:

1. TUBE FITTING MATERIAL: 316 Stainless Steel

2. FITTING CONNECTION TYPE : Compression x FNPT

3. TUBE SIZE: 1/2

4. MAX. PRESSURE : 5000 psi 5. TEMP. RANGE : -425° to 1200°F

| ~ | D A | TAI |   |    |
|---|-----|-----|---|----|
| 6 | RA  | IN  | L | GK |
|   |     |     |   |    |

You are solely responsible for the use of the file, information or specifications.

This drawing is the property of GRAINGER. It contains confidential, proprietary information that is GRAINGER property. Do not disclose to or duplicate for others except as authorized by GRAINGER.

**SCALE** 

3.24

COMPONENT

Female Connector

1DCY6

Connector,316 SS,CompxF,1/2lnx3/8ln

INCH

UNIT