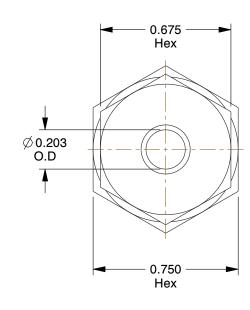

## NOTES:

1. TUBE FITTING MATERIAL: 316 Stainless Steel

2. FITTING CONNECTION TYPE : Compression x FNPT

3. TUBE SIZE: 1/4

4. MAX. PRESSURE : 5000 psi 5. TEMP. RANGE : -425° to 1200°F

100 Grainger Parkway, Lake Forest, Illinois 60045-5201 1-(800) GRAINGER, 1-(800) 472-4643, (847) 535-1000 www.grainger.com This file and any associated information and specifications are provided for reference and evaluation purposes only, and is subject to change without notice. Grainger makes no representations, warranties or guarantees as to the appropriateness, accuracy, completeness, or suitability for any purpose, of the file, information or specifications. You are solely responsible for the use of the file, information or specifications.

3.24

COMPONENT

Female Connector

1DCY2

Connector,316 SS,CompxF,1/4In

INCH

UNIT

1 of 1