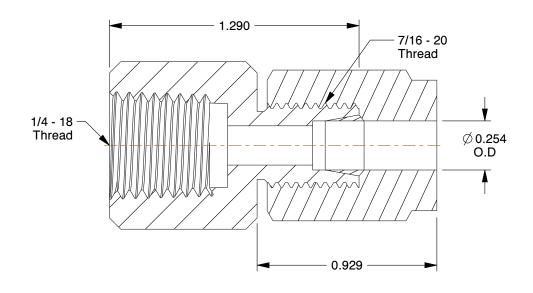

## NOTES:

1. TUBE FITTING MATERIAL: 316 Stainless Steel

2. FITTING CONNECTION TYPE : Compression x FNPT

3. TUBE SIZE: 1/4

4. MAX. PRESSURE : 5000 psi 5. TEMP. RANGE : -425° to 1200°F

100 Grainger Parkway, Lake Forest, Illinois 60045-5201 1-(800) GRAINGER, 1-(800) 472-4643, (847) 535-1000 www.grainger.com This file and any associated information and specifications are provided for reference and evaluation purposes only, and is subject to change without notice. Grainger makes no representations, warranties or guarantees as to the appropriateness, accuracy, completeness, or suitability for any purpose, of the file, information or specifications. You are solely responsible for the use of the file, information or specifications.

3.24

COMPONENT

Female Connector

1DCY2

Connector,316 SS,CompxF,1/4In

INCH

UNIT

1 of 1