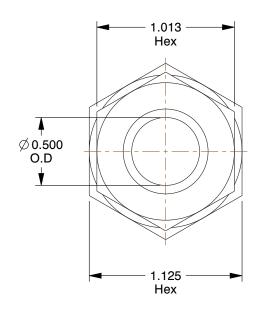

## NOTES:

1. TUBE FITTING MATERIAL : Zinc Plated Steel

2. FITTING CONNECTION TYPE : Compression x FNPT

3. TUBE SIZE: 5/8

4. MAX. PRESSURE: 4500 psi 5. TEMP. RANGE: -65° to 500°F

100 Grainger Parkway, Lake Forest, Illinois 60045-5201 1-(800) GRAINGER, 1-(800) 472-4643, (847) 535-1000 www.grainger.com This file and any associated information and specifications are provided for reference and evaluation purposes only, and is subject to change without notice. Grainger makes no representations, warranties or guarantees as to the appropriateness, accuracy, completeness, or suitability for any purpose, of the file, information or specifications.

SCALE

3.24

COMPONENT

Female Connector

1DCX6

Connector, Zinc Steel, CompxF, 5/8lnx1/2ln

INCH

UNIT