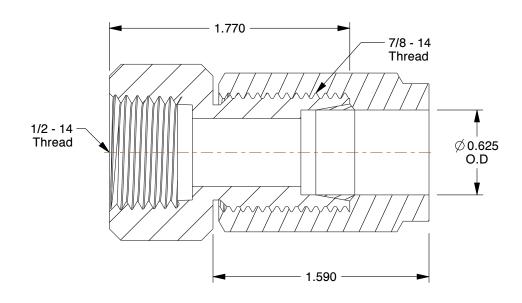

## NOTES:

1. TUBE FITTING MATERIAL : Zinc Plated Steel

2. FITTING CONNECTION TYPE : Compression x FNPT

3. TUBE SIZE: 5/8

4. MAX. PRESSURE: 4500 psi 5. TEMP. RANGE: -65° to 500°F

100 Grainger Parkway, Lake Forest, Illinois 60045-5201 1-(800) GRAINGER, 1-(800) 472-4643, (847) 535-1000 www.grainger.com This file and any associated information and specifications are provided for reference and evaluation purposes only, and is subject to change without notice. Grainger makes no representations, warranties or guarantees as to the appropriateness, accuracy, completeness, or suitability for any purpose, of the file, information or specifications.

SCALE

3.24

COMPONENT

Female Connector

1DCX6

Connector, Zinc Steel, CompxF, 5/8lnx1/2ln

INCH

UNIT