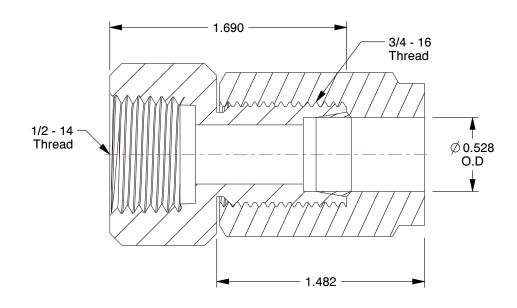

## NOTES:

1. TUBE FITTING MATERIAL : Zinc Plated Steel

2. FITTING CONNECTION TYPE : Compression x FNPT

3. TUBE SIZE: 1/2

4. MAX. PRESSURE : 5000 psi 5. TEMP. RANGE : -65° to 500°F

| ~ | D A | TAI |   |    |
|---|-----|-----|---|----|
| 6 | RA  | IN  | L | GK |
|   |     |     |   |    |

3.24

COMPONENT

Female Connector

1DCX5

Connector, Zinc Pltd Steel, CompxF, 1/2In

INCH

UNIT

1 of 1