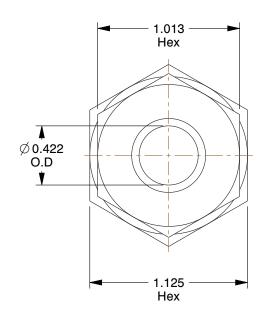

## NOTES:

1. TUBE FITTING MATERIAL : Zinc Plated Steel

2. FITTING CONNECTION TYPE : Compression x FNPT

3. TUBE SIZE: 1/2

4. MAX. PRESSURE : 5000 psi 5. TEMP. RANGE : -65° to 500°F

| ~ | D A | TAI |   |    |
|---|-----|-----|---|----|
| 6 | RA  | IN  | L | GK |
|   |     |     |   |    |

3.24

COMPONENT

Female Connector

1DCX5

Connector, Zinc Pltd Steel, CompxF, 1/2In

INCH

UNIT

1 of 1