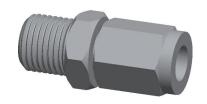

## NOTES:

1. TUBE FITTING MATERIAL: 316 Stainless Steel

2. FITTING CONNECTION TYPE : Compression x Male SAE-ORB

3. TUBE SIZE: 3/8

4. MAX. PRESSURE: 5000 psi 5. TEMP. RANGE: -30° to 250°F

100 Grainger Parkway, Lake Forest, Illinois 60045-5201 1-(800) GRAINGER, 1-(800) 472-4643, (847) 535-1000 www.grainger.com This file and any associated information and specifications are provided for reference and evaluation purposes only, and is subject to change without notice. Grainger makes no representations, warranties or guarantees as to the appropriateness, accuracy, completeness, or suitability for any purpose, of the file, information or specifications.

## COMPONENT

Straight Thread Connector

## 1DCW1

Strt Connect,316 SS,CompxMale SAE,3/8In

INCH
SHEET

1 of 1