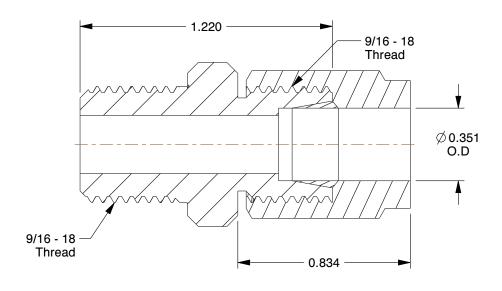

## NOTES:

1. TUBE FITTING MATERIAL: 316 Stainless Steel

2. FITTING CONNECTION TYPE : Compression x Male SAE-ORB

3. TUBE SIZE: 3/8

4. MAX. PRESSURE: 5000 psi 5. TEMP. RANGE: -30° to 250°F

100 Grainger Parkway, Lake Forest, Illinois 60045-5201 1-(800) GRAINGER, 1-(800) 472-4643, (847) 535-1000 www.grainger.com This file and any associated information and specifications are provided for reference and evaluation purposes only, and is subject to change without notice. Grainger makes no representations, warranties or guarantees as to the appropriateness, accuracy, completeness, or suitability for any purpose, of the file, information or specifications.

## COMPONENT

Straight Thread Connector

## 1DCW1

Strt Connect,316 SS,CompxMale SAE,3/8In

INCH
SHEET

1 of 1