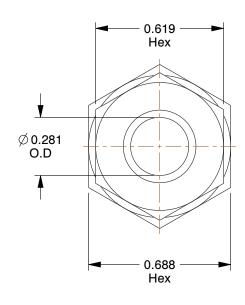

## NOTES:

1. TUBE FITTING MATERIAL: 316 Stainless Steel

2. FITTING CONNECTION TYPE : Compression x Male SAE-ORB

3. TUBE SIZE: 3/8

4. MAX. PRESSURE: 5000 psi 5. TEMP. RANGE: -30° to 250°F

100 Grainger Parkway, Lake Forest, Illinois 60045-5201 1-(800) GRAINGER, 1-(800) 472-4643, (847) 535-1000 www.grainger.com This file and any associated information and specifications are provided for reference and evaluation purposes only, and is subject to change without notice. Grainger makes no representations, warranties or guarantees as to the appropriateness, accuracy, completeness, or suitability for any purpose, of the file, information or specifications.

## COMPONENT

Straight Thread Connector

## 1DCW1

Strt Connect,316 SS,CompxMale SAE,3/8In

INCH
SHEET

1 of 1