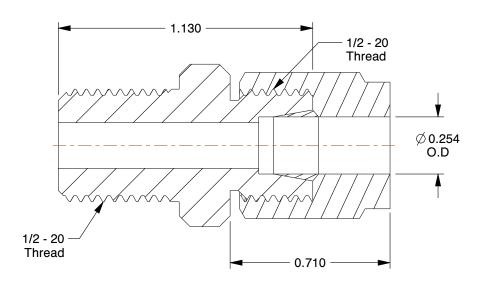

## NOTES:

1. TUBE FITTING MATERIAL: Zinc Plated Steel

2. FITTING CONNECTION TYPE: Compression x Male SAE-ORB

3. TUBE SIZE: 1/4

4. MAX. PRESSURE : 5000 psi 5. TEMP. RANGE : -30° to 250°F

|     | 70 TT |    | -4 . |
|-----|-------|----|------|
| GK. | AII   | 46 | E.K  |
|     |       |    | -    |

This drawing is the property of GRAINGER. It contains confidential, proprietary information that is GRAINGER property. Do not disclose to or duplicate for others except as authorized by GRAINGER.

**SCALE** 

3.24

## COMPONENT

Straight Thread Connector

## 1DCU7

Strt Connect, Zinc Stl, CompxSAE, 1/4In

INCH
SHEET

1 of 1