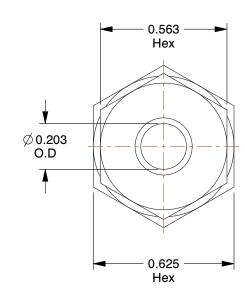

## NOTES:

1. TUBE FITTING MATERIAL: Zinc Plated Steel

2. FITTING CONNECTION TYPE: Compression x Male SAE-ORB

3. TUBE SIZE: 1/4

4. MAX. PRESSURE : 5000 psi 5. TEMP. RANGE : -30° to 250°F

|     | 70 TT |    | -4 . |
|-----|-------|----|------|
| GK. | AII   | 46 | E.K  |
|     |       |    | -    |

This drawing is the property of GRAINGER. It contains confidential, proprietary information that is GRAINGER property. Do not disclose to or duplicate for others except as authorized by GRAINGER.

**SCALE** 

3.24

## COMPONENT

Straight Thread Connector

## 1DCU7

Strt Connect, Zinc Stl, CompxSAE, 1/4In

INCH
SHEET

1 of 1