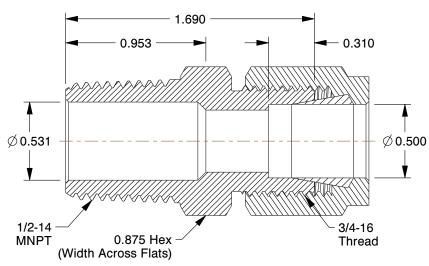

## NOTES:

1. FITTING CONNECTION TYPE : Compression x MNPT 2. TUBE FITTING MATERIAL : 316 Stainless Steel

3. TUBE SIZE: 1/2

4. BASIC FITTING SHAPE : Adapter 5. MAX. PRESSURE : 5000 psi 6. TEMP. RANGE : -425° to 1200°F

7. STANDARS: SAE J514

|   |    | TAI |     |    |
|---|----|-----|-----|----|
| G | RA | II  | 157 | GK |
|   |    |     |     |    |

100 Grainger Parkway, Lake Forest, Illinois 60045-5201 1-(800) GRAINGER, 1-(800) 472-4643, (847) 535-1000 www.grainger.com This file and any associated information and specifications are provided for reference and evaluation purposes only, and is subject to change without notice. Grainger makes no representations, warranties or guarantees as to the appropriateness, accuracy, completeness, or suitability for any purpose, of the file, information or specifications. You are solely responsible for the use of the file, information or specifications.

1.53

COMPONENT

Male Connector

1DCU2

Connector, 316 SS, CompxM, 1/2In

SHEET 1 of 1

UNIT

INCH