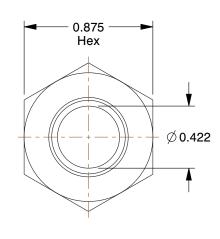

## NOTES:

1. FITTING CONNECTION TYPE : Compression x MNPT 2. TUBE FITTING MATERIAL : 316 Stainless Steel

3. TUBE SIZE: 1/2

4. BASIC FITTING SHAPE : Adapter 5. MAX. PRESSURE : 5000 psi 6. TEMP. RANGE : -425° to 1200°F

1.53

COMPONENT

Male Connector

1DCU2

Connector, 316 SS, CompxM, 1/2In

SHEET 1 of 1

UNIT

INCH