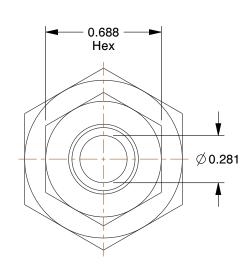

## NOTES:

1. FITTING CONNECTION TYPE : Compression x MNPT 2. TUBE FITTING MATERIAL : 316 Stainless Steel

3. TUBE SIZE: 3/8

4. BASIC FITTING SHAPE : Adapter 5. MAX. PRESSURE : 5000 psi 6. TEMP. RANGE : -425° to 1200°F

**SCALE** 

1.75

COMPONENT

Male Connector

1DCP9

Connector, 316 SS, CompxM, 3/8lnx1/2ln

SHEET 1 of 1

UNIT