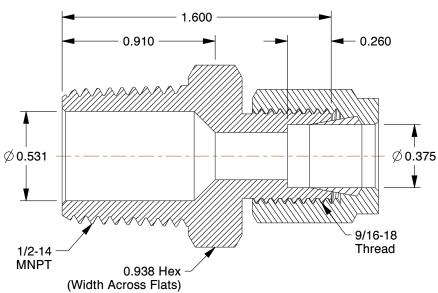

## NOTES:

1. FITTING CONNECTION TYPE : Compression x MNPT 2. TUBE FITTING MATERIAL : 316 Stainless Steel

3. TUBE SIZE: 3/8

4. BASIC FITTING SHAPE : Adapter 5. MAX. PRESSURE : 5000 psi 6. TEMP. RANGE : -425° to 1200°F

7. STANDARS: SAE J514

|   |    | TAI |   |  |
|---|----|-----|---|--|
| G | RA | IIA | 5 |  |
|   |    |     |   |  |

100 Grainger Parkway, Lake Forest, Illinois 60045-5201 1-(800) GRAINGER, 1-(800) 472-4643, (847) 535-1000 www.grainger.com This file and any associated information and specifications are provided for reference and evaluation purposes only, and is subject to change without notice. Grainger makes no representations, warranties or guarantees as to the appropriateness, accuracy, completeness, or suitability for any purpose, of the file, information or specifications.

**SCALE** 

1.75

COMPONENT

Male Connector

1DCP9

Connector, 316 SS, CompxM, 3/8lnx1/2ln

SHEET 1 of 1

UNIT