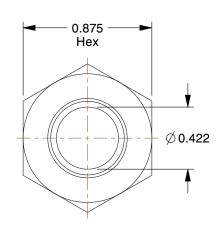

## NOTES:

1. FITTING CONNECTION TYPE: Compression x MNPT

2. TUBE FITTING MATERIAL: Zinc Plated Steel

3. TUBE SIZE: 1/2

4. BASIC FITTING SHAPE: Adapter 5. MAX. PRESSURE: 5000 psi 6. TEMP. RANGE: -65° to 500°F 7. STANDARS: SAE J514

1DCN4

COMPONENT

Connector, Zinc Pltd Steel, CompxM, 1/2In

UNIT INCH SHEET

1 of 1

Male Connector