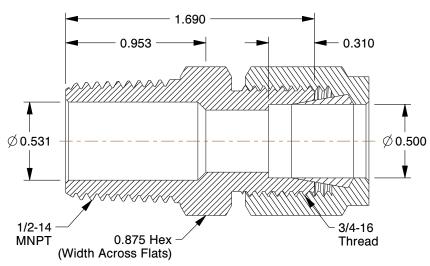

## NOTES:

1. FITTING CONNECTION TYPE: Compression x MNPT

2. TUBE FITTING MATERIAL: Zinc Plated Steel

3. TUBE SIZE: 1/2

4. BASIC FITTING SHAPE: Adapter 5. MAX. PRESSURE: 5000 psi 6. TEMP. RANGE: -65° to 500°F 7. STANDARS: SAE J514

1DCN4

COMPONENT

Connector, Zinc Pltd Steel, CompxM, 1/2In

UNIT INCH SHEET

1 of 1

Male Connector