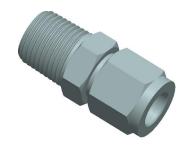

## NOTES:

1. FITTING CONNECTION TYPE: Compression x MNPT

2. TUBE FITTING MATERIAL: Zinc Plated Steel

3. TUBE SIZE: 1/2

4. BASIC FITTING SHAPE: Adapter 5. MAX. PRESSURE: 5000 psi 6. TEMP. RANGE: -65° to 500°F 7. STANDARS: SAE J514

1DCN4

COMPONENT

Connector, Zinc Pltd Steel, CompxM, 1/2In

UNIT INCH SHEET

1 of 1

Male Connector