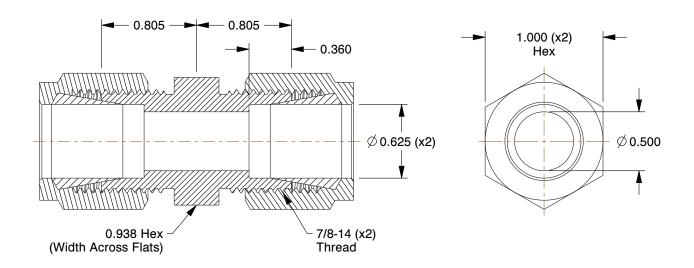

## NOTES:

1. FITTING CONNECTION TYPE: Compression 2. TUBE FITTING MATERIAL: 316 Stainless Steel

3. TUBE SIZE: 5/8 x 5/8

4. BASIC FITTING SHAPE: Union 5. MAX. PRESSURE: 5000 psi 6. TEMP. RANGE: -425° to 1200°F

7. STANDARDS: SAE J514

100 Grainger Parkway, Lake Forest, Illinois 60045-5201 1-(800) GRAINGER, 1-(800) 472-4643, (847) 535-1000 www.grainger.com

This file and any associated information and specifications are provided for reference and evaluation purposes only, and is subject to change without notice. Grainger makes no representations, warranties or quarantees as to the appropriateness, accuracy, completeness, or suitability for any purpose, of the file, information or specifications. You are solely responsible for the use of the file, information or specifications.

1DCK9

COMPONENT

Union, 316 SS, Comp, 5/8In

| Union |        |
|-------|--------|
|       | UNIT   |
|       | INCH   |
|       | SHEET  |
|       | 1 of 1 |