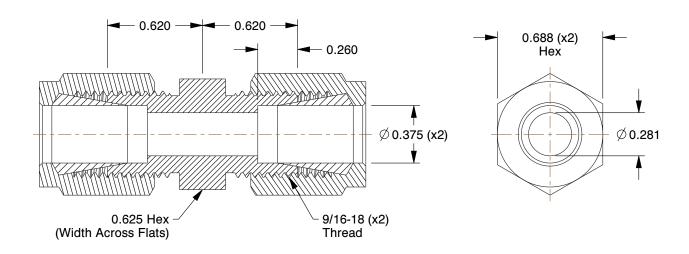

## NOTES:

1. FITTING CONNECTION TYPE: Compression 2. TUBE FITTING MATERIAL: 316 Stainless Steel

3. TUBE SIZE: 3/8 x 3/8

4. BASIC FITTING SHAPE: Union 5. MAX. PRESSURE: 6000 psi 6. TEMP. RANGE: -425° to 1200°F

7. STANDARDS: SAE J514

100 Grainger Parkway, Lake Forest, Illinois 60045-5201 1-(800) GRAINGER, 1-(800) 472-4643, (847) 535-1000 www.grainger.com

This file and any associated information and specifications are provided for reference and evaluation purposes only, and is subject to change without notice. Grainger makes no representations, warranties or quarantees as to the appropriateness, accuracy, completeness, or suitability for any purpose, of the file, information or specifications. You are solely responsible for the use of the file, information or specifications.

1DCK7

COMPONENT

Union, 316 SS, Comp, 3/8In

UNIT INCH SHEET

1 of 1

Union