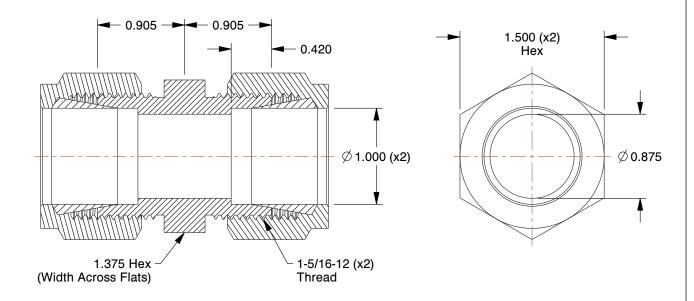

## NOTES:

1. FITTING CONNECTION TYPE : Compression 2. TUBE FITTING MATERIAL : Zinc Plated Steel

3. TUBE SIZE: 1 x 1

4. BASIC FITTING SHAPE: Union 5. MAX. PRESSURE: 4000 psi 6. TEMP. RANGE: -65° to 500°F 7. STANDARDS: SAE J514

1DCK3

COMPONENT

Union, Zinc Pltd Steel, Comp, 1lr

|                  | UNIT   |
|------------------|--------|
| CK3              | INCH   |
|                  | SHEET  |
| Steel, Comp, 1In | 1 of 1 |

Union