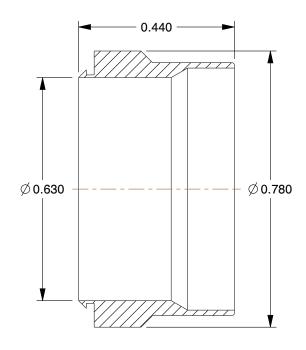

## NOTES:

1. TUBE SIZE : 5/8

2. TUBE FITTING MATERIAL: 316 Stainless Steel 3. FITTING CONNECTION TYPE: Compression

4. TEMP. RANGE: -425° to 1200°F

5. STANDARDS: SAE J514

100 Grainger Parkway, Lake Forest, Illinois 60045-5201 1-(800) GRAINGER, 1-(800) 472-4643, (847) 535-1000 www.grainger.com This file and any associated information and specifications are provided for reference and evaluation purposes only, and is subject to change without notice. Grainger makes no representations, warranties or guarantees as to the appropriateness, accuracy, completeness, or suitability for any purpose, of the file, information or specifications. You are solely responsible for the use of the file, information or specifications.

3.69

COMPONENT

Bite Ferrules

1DCJ2

Bite Ferrules, 316 SS, Comp, 5/8In

SHEET

UNIT

INCH