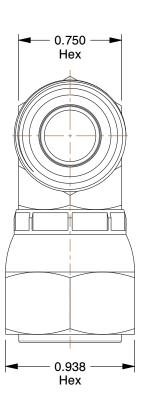

## NOTES:

1. FITTING CONNECTION TYPE: ORFS x ORFS x Swivel Female ORFS

2. TUBE FITTING MATERIAL: Zinc Plated Steel

3. TUBE SIZE : 1/2 x 1/2 x 1/2 4. BASIC FITTING SHAPE: Tee 5. TEMP. RANGE: -30 to 250°F 6. STANDARDS: SAE J1453

## 1DCC6

COMPONENT

Swvl Nut Branch Tee, Zinc Stl, ORFS, 1/2In

| Swivel Nut Branch Tee |       |  |
|-----------------------|-------|--|
|                       | UNIT  |  |
| <b>C6</b>             | INCH  |  |
|                       | SHEET |  |