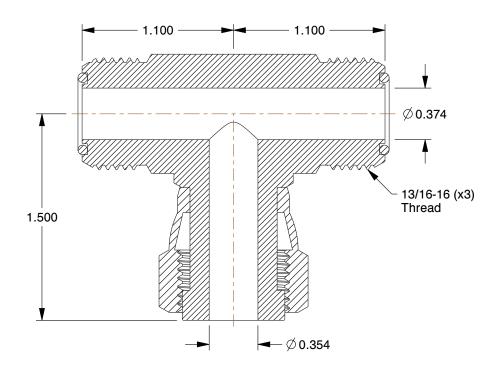

## NOTES:

1. FITTING CONNECTION TYPE: ORFS x ORFS x Swivel Female ORFS

2. TUBE FITTING MATERIAL: Zinc Plated Steel

3. TUBE SIZE : 1/2 x 1/2 x 1/2 4. BASIC FITTING SHAPE: Tee 5. TEMP. RANGE: -30 to 250°F 6. STANDARDS: SAE J1453

## 1DCC6

COMPONENT

Swvl Nut Branch Tee, Zinc Stl, ORFS, 1/2In

| Swivel Nut Branch Tee |       |  |
|-----------------------|-------|--|
|                       | UNIT  |  |
| <b>C6</b>             | INCH  |  |
|                       | SHEET |  |