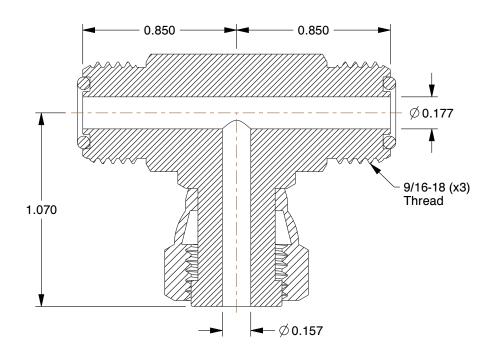

## NOTES:

1. FITTING CONNECTION TYPE: ORFS x ORFS x Swivel Female ORFS

2. TUBE FITTING MATERIAL: Zinc Plated Steel

3. TUBE SIZE: 1/4 x 1/4 x 1/4 4. BASIC FITTING SHAPE: Tee 5. TEMP. RANGE: -30 to 250°F 6. STANDARDS: SAE J1453

1.88

1DCC4

COMPONENT

Swvl Nut Branch Tee, Zinc Stl, ORFS, 1/4

| Swivel Nut Branch Tee |        |  |  |
|-----------------------|--------|--|--|
|                       | UNIT   |  |  |
| <b>C4</b>             | INCH   |  |  |
|                       | SHEET  |  |  |
| Stl, ORFS, 1/4ln      | 1 of 1 |  |  |