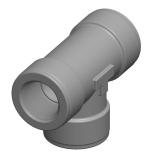

## NOTES:

1. ITEM: Tee

2. STANDARDS: ASSE

3. MAX. PRESSURE: 250 psi 4. TEMP. RANGE: 0° to 140°F 5. PIPE SIZE - PIPE FITTING: 1/8" 6. FITTING CONNECTION TYPE: FNPT

7. PIPE FITTING MATERIAL: Nickel Plated Brass

## 1CPF3

COMPONENT

UNIT INCH SHEET Female Tee, Nickel-Plated Brass, 1/8 In. 1 of 1

Brass Pipe Fitting