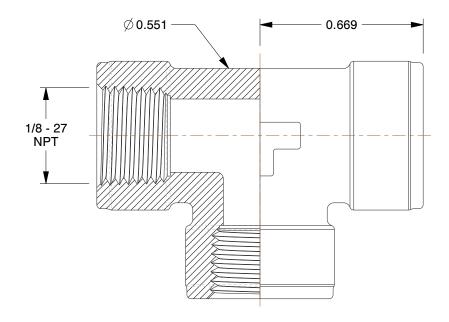

## NOTES:

1. ITEM: Tee

2. STANDARDS: ASSE

3. MAX. PRESSURE: 250 psi 4. TEMP. RANGE: 0° to 140°F 5. PIPE SIZE - PIPE FITTING: 1/8" 6. FITTING CONNECTION TYPE: FNPT

7. PIPE FITTING MATERIAL: Nickel Plated Brass

## 1CPF3

COMPONENT

UNIT INCH SHEET Female Tee, Nickel-Plated Brass, 1/8 In. 1 of 1

Brass Pipe Fitting