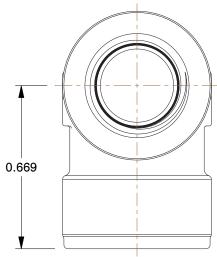

## NOTES:

1. ITEM: Tee

2. STANDARDS: ASSE

3. MAX. PRESSURE: 250 psi 4. TEMP. RANGE: 0° to 140°F 5. PIPE SIZE - PIPE FITTING: 1/8" 6. FITTING CONNECTION TYPE: FNPT

7. PIPE FITTING MATERIAL: Nickel Plated Brass

## 1CPF3

COMPONENT

UNIT INCH SHEET Female Tee, Nickel-Plated Brass, 1/8 In. 1 of 1

Brass Pipe Fitting