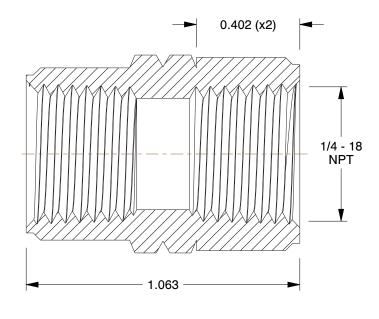

## NOTES:

ITEM: Female Coupling
STANDARDS: ASSE

3. MAX. PRESSURE: 250 psi4. TEMP. RANGE: 0° to 140°F5. PIPE SIZE - PIPE FITTING: 1/4"

6. FITTING CONNECTION TYPE: FNPT

7. PIPE FITTING MATERIAL: Nickel Plated Brass