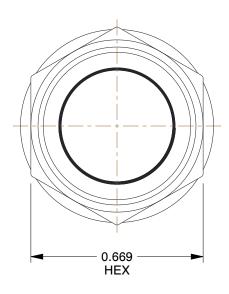

## NOTES:

ITEM: Female Coupling
STANDARDS: ASSE

3. MAX. PRESSURE: 250 psi4. TEMP. RANGE: 0° to 140°F5. PIPE SIZE - PIPE FITTING: 1/4"

6. FITTING CONNECTION TYPE: FNPT

7. PIPE FITTING MATERIAL: Nickel Plated Brass