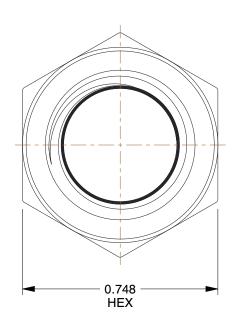

## NOTES:

ITEM: Reducing Bushing
 STANDARDS: ASSE

3. MAX. PRESSURE: 250 psi 4. TEMP. RANGE: 0° to 140°F

5. PIPE SIZE - PIPE FITTING: 3/8" x 1/4"

6. FITTING CONNECTION TYPE: MNPT x FNPT 7. PIPE FITTING MATERIAL: Nickel Plated Brass