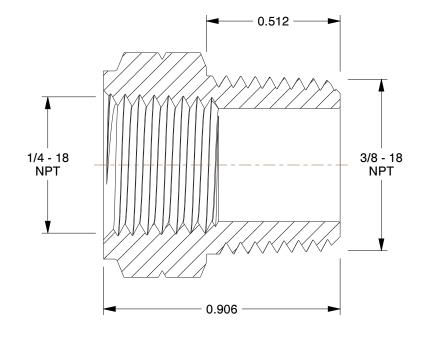

## NOTES:

ITEM: Reducing Bushing
 STANDARDS: ASSE

3. MAX. PRESSURE: 250 psi 4. TEMP. RANGE: 0° to 140°F

5. PIPE SIZE - PIPE FITTING: 3/8" x 1/4"

6. FITTING CONNECTION TYPE: MNPT x FNPT 7. PIPE FITTING MATERIAL: Nickel Plated Brass