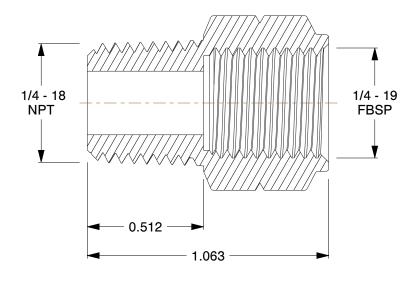

## NOTES:

1. ITEM: Adapter

2. STANDARDS: ASSE

3. TEMP. RANGE: 0° to 140°F 4. PIPE SIZE - PIPE FITTING: 1/4"

5. PIPE FITTING MATERIAL: Nickel Plated Brass6. FITTING CONNECTION TYPE: MNPT x FBSP

100 Grainger Parkway, Lake Forest, Illinois 60045-5201 1-(800) GRAINGER, 1-(800) 472-4643, (847) 535-1000 www.grainger.com This file and any associated information and specifications are provided for reference and evaluation purposes only, and is subject to change without notice. Grainger makes no representations, warranties or guarantees as to the appropriateness, accuracy, completeness, or suitability for any purpose, of the file, information or specifications. You are solely responsible for the use of the file, information or specifications.