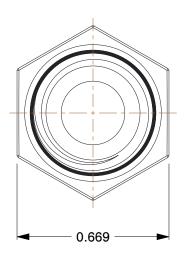

2.37

COMPONENT

Brass Pipe Fitting

1CPD5

Female Adapter FNPT x ISO 228,1/4 In.

INCH

UNIT

1 of 1