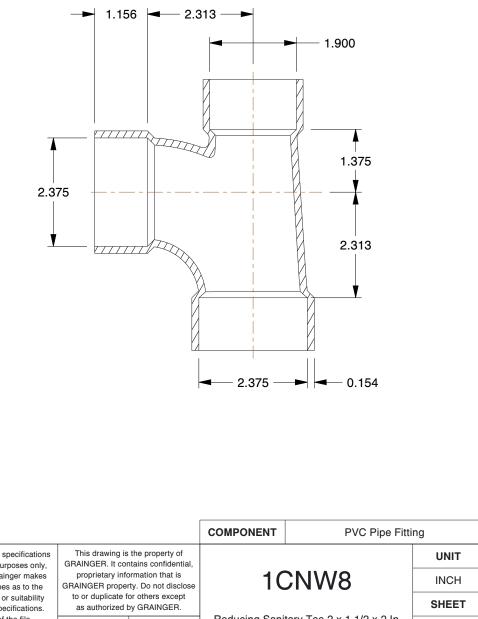

## NOTES:

- 1. COLOR: White
- 2. MAX. TEMP.: 140°F
- 3. ITEM: Sanitary Tee
- 4. PIPE FITTING MATERIAL: PVC
- 5. FITTING CONNECTION TYPE: Hub
- 6. PIPE SIZE PIPE FITTING: 2" x 1-1/2" x 2"
- 7. FITTING SCHEDULE/CLASS: Schedule DWV
- 8. STANDARDS: Cell Class 12454, ASTM D1784

|                                                                                                                                              |                                                                                                                                                                                                                                                                                                                                       |                                                                                                                                                                                                                    |      | COMPONENT                              | PVC Pipe Fitting |        |
|----------------------------------------------------------------------------------------------------------------------------------------------|---------------------------------------------------------------------------------------------------------------------------------------------------------------------------------------------------------------------------------------------------------------------------------------------------------------------------------------|--------------------------------------------------------------------------------------------------------------------------------------------------------------------------------------------------------------------|------|----------------------------------------|------------------|--------|
| CRAINGER<br>100 Grainger Parkway, Lake Forest, Illinois 60045-5201<br>1-(800) GRAINGER, 1-(800) 472-4643, (847) 535-1000<br>www.grainger.com | This file and any associated information and specifications<br>are provided for reference and evaluation purposes only,                                                                                                                                                                                                               | This drawing is the property of<br>GRAINGER. It contains confidential,<br>proprietary information that is<br>GRAINGER property. Do not disclose<br>to or duplicate for others except<br>as authorized by GRAINGER. |      |                                        |                  | UNIT   |
|                                                                                                                                              | and is subject to change without notice. Grainger makes<br>no representations, warranties or guarantees as to the<br>appropriateness, accuracy, completeness, or suitability<br>for any purpose, of the file, information or specifications.<br>You are solely responsible for the use of the file,<br>information or specifications. |                                                                                                                                                                                                                    |      |                                        |                  | INCH   |
|                                                                                                                                              |                                                                                                                                                                                                                                                                                                                                       |                                                                                                                                                                                                                    |      |                                        |                  | SHEET  |
|                                                                                                                                              |                                                                                                                                                                                                                                                                                                                                       | SCALE                                                                                                                                                                                                              | 0.48 | Reducing Sanitary Tee,2 x 1 1/2 x 2 In |                  | 1 of 1 |