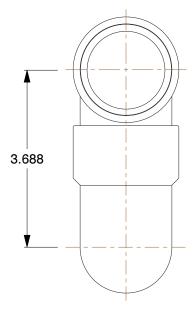

## NOTES:

1. COLOR: White

PIPE FITTING MATERIAL: PVC
PIPE SIZE - PIPE FITTING: 1-1/2"
ITEM: P-Trap with Solvent Weld Joint
FITTING CONNECTION TYPE: Hub
FITTING SCHEDULE/CLASS: Schedule 40
STANDARDS: Cell Class 12454, ASTM D1784