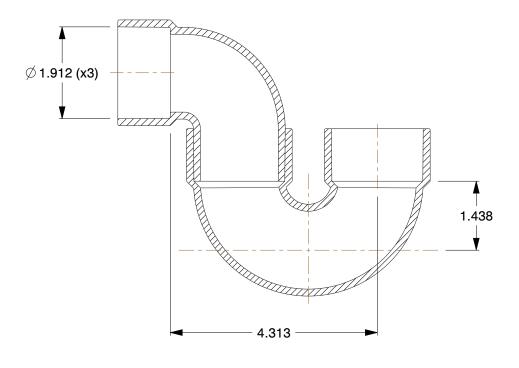

## NOTES:

1. COLOR: White

PIPE FITTING MATERIAL: PVC
PIPE SIZE - PIPE FITTING: 1-1/2"
ITEM: P-Trap with Solvent Weld Joint
FITTING CONNECTION TYPE: Hub
FITTING SCHEDULE/CLASS: Schedule 40
STANDARDS: Cell Class 12454, ASTM D1784