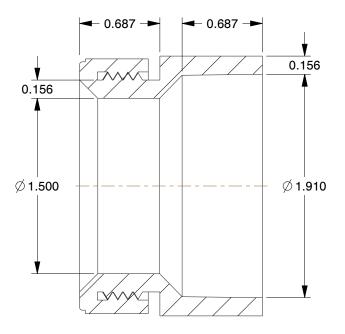

## NOTES: 1. TEMP. RANGE: -40° to 180°F 2. PIPE FITTING MATERIAL: ABS 3. PIPE SIZE - PIPE FITTING : 1-1/2" x 1-1/4" 4. ITEM: Female Trap Adapter with Poly Nut 5. FITTING SCHEDULE/CLASS: Schedule 40 6. FITTING CONNECTION TYPE: Hub x Slip Joint 7. STANDARDS: Cell Class 32222 As Defined In ASTM D3965 COMPONENT **ABS** Pipe Fitting This drawing is the property of This file and any associated information and specifications **GRAINGER** UNIT GRAINGER. It contains confidential, are provided for reference and evaluation purposes only, 1CNV7 and is subject to change without notice. Grainger makes proprietary information that is INCH 111 GRAINGER property. Do not disclose no representations, warranties or guarantees as to the 100 Grainger Parkway, Lake Forest, Illinois 60045-5201 appropriateness, accuracy, completeness, or suitability to or duplicate for others except SHEET 1-(800) GRAINGER, 1-(800) 472-4643, (847) 535-1000 for any purpose, of the file, information or specifications. as authorized by GRAINGER. You are solely responsible for the use of the file, Trap Adapt.,1-1/2 Inx1-1/4 In Hub x Slip www.grainger.com SCALE 1.22 1 of 1 information or specifications.