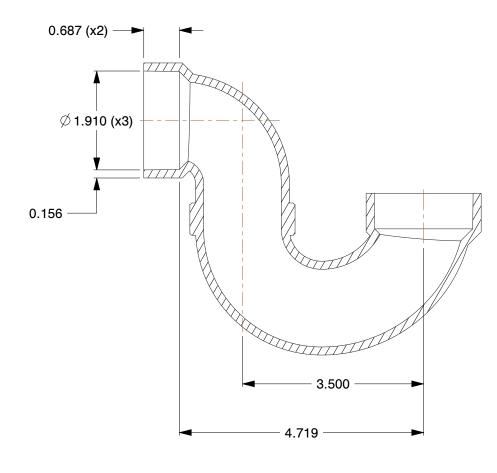

## NOTES:

1. ITEM: P-Trap with Union

2. TEMP. RANGE: -40° to 180°F
3. PIPE FITTING MATERIAL: ABS
4. PIPE SIZE - PIPE FITTING: 1-1/2"

5. FITTING CONNECTION TYPE: Hub x Hub6. FITTING SCHEDULE/CLASS: Schedule 407. SPECIFIC FITTING SHAPE: P-Trap with Union

8. STANDARDS: Cell Class 32222 As Defined In ASTM D3965

**SCALE** 

0.54

COMPONENT

**ABS** Pipe Fitting

1CNT7

P-Trap with Union,1-1/2 In Hub

INCH

UNIT