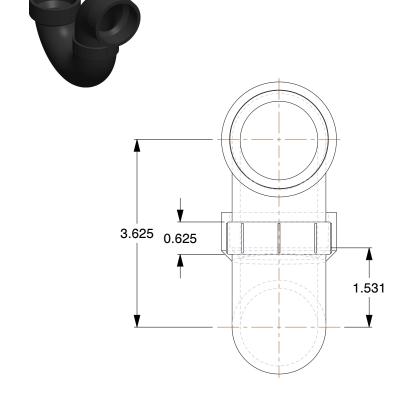

## NOTES:

1. ITEM: P-Trap with Union

2. TEMP. RANGE: -40° to 180°F
3. PIPE FITTING MATERIAL: ABS
4. PIPE SIZE - PIPE FITTING: 1-1/2"

5. FITTING CONNECTION TYPE: Hub x Hub6. FITTING SCHEDULE/CLASS: Schedule 407. SPECIFIC FITTING SHAPE: P-Trap with Union

8. STANDARDS: Cell Class 32222 As Defined In ASTM D3965

**SCALE** 

0.54

COMPONENT

**ABS** Pipe Fitting

1CNT7

P-Trap with Union,1-1/2 In Hub

INCH

UNIT