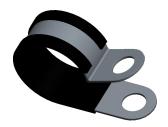

## NOTES:

- 1. Clamp Color Black
- 2. Material Steel
- Clamp Finish Hot Dipped Galvanized
  Cushion Type EPDM
  Temp. Range [F] -50 to +450

| CD    | <b>73 TT</b> |    | 1-40           |
|-------|--------------|----|----------------|
| GR    | AII          | 46 | / <del>-</del> |
| 11111 |              |    |                |