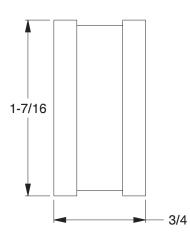

SCALE 1.27

|    | COMPONENT                               | Hardware |       |
|----|-----------------------------------------|----------|-------|
| Ι, |                                         |          | UNIT  |
| e  | 11                                      | INCH     |       |
|    |                                         |          | SHEET |
|    | Clamp,OD 1 1/4 ln,3/4 ln W,Cushion,PK25 | 1 of 1   |       |