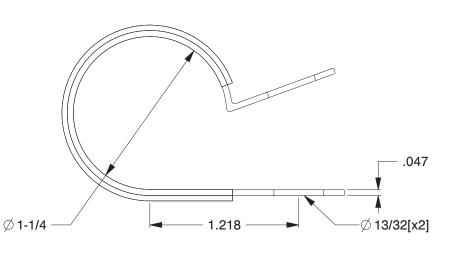

SCALE 1.27

|    | COMPONENT                               | Hardware |       |
|----|-----------------------------------------|----------|-------|
| Ι, |                                         |          | UNIT  |
| e  | 11                                      | INCH     |       |
|    |                                         |          | SHEET |
|    | Clamp,OD 1 1/4 ln,3/4 ln W,Cushion,PK25 | 1 of 1   |       |