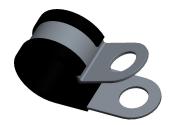

## NOTES:

- 1. Clamp Color Black
- 2. Material Steel
- 3. Clamp Finish Hot Dipped Galvanized
- 4. Cushion Type EPDM
- 5. Temp. Range [F] -50 to +450

100 Grainger Parkway, Lake Forest, Illinois 60045-5201 1-(800) GRAINGER, 1-(800) 472-4643, (847) 535-1000 www.grainger.com This file and any associated information and specifications are provided for reference and evaluation purposes only, and is subject to change without notice. Grainger makes no representations, warranties or guarantees as to the appropriateness, accuracy, completeness, or suitability for any purpose, of the file, information or specifications. You are solely responsible for the use of the file, information or specifications.

 COMPONENT
 Hardware

 1BAC3
 UNIT

 INCH
 SHEET

 Clamp,OD 7/8 In,3/4 In W,Cushion,PK50
 1 of 1