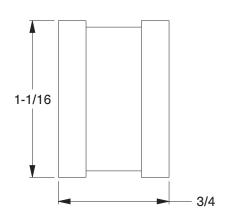

 COMPONENT
 Hardware

 1BAC3
 UNIT

 INCH
 SHEET

 Clamp,OD 7/8 In,3/4 In W,Cushion,PK50
 1 of 1