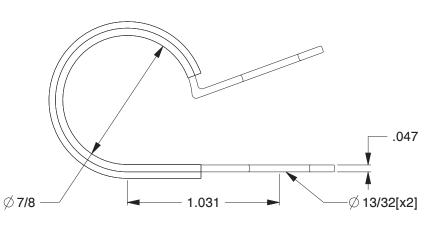

 COMPONENT
 Hardware

 1BAC3
 UNIT

 INCH
 SHEET

 Clamp,OD 7/8 In,3/4 In W,Cushion,PK50
 1 of 1