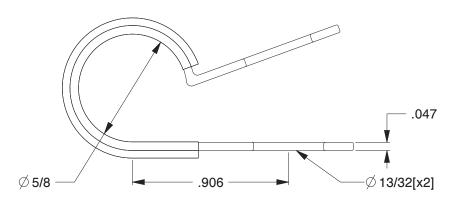

SCALE 1.80

| COMPONENT    | Hardware                |        |  |
|--------------|-------------------------|--------|--|
| 1BAB8        |                         | UNIT   |  |
|              |                         | INCH   |  |
|              | n,3/4 In W,Cushion,PK50 | SHEET  |  |
| Clamp,OD 5/8 |                         | 1 of 1 |  |