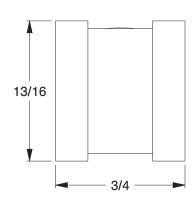

SCALE 1.80

| COMPONENT    | Hardware                |        |  |
|--------------|-------------------------|--------|--|
| 1BAB8        |                         | UNIT   |  |
|              |                         | INCH   |  |
|              | n,3/4 In W,Cushion,PK50 | SHEET  |  |
| Clamp,OD 5/8 |                         | 1 of 1 |  |