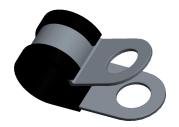

## NOTES:

- 1. Clamp Color Black
- 2. Material Steel
- Clamp Finish Hot Dipped Galvanized
  Cushion Type EPDM
  Temp. Range [F] -50 to +450

| CD | A 71 | ATA |     |   |
|----|------|-----|-----|---|
| GK | AII  | NE  | i E | R |
|    |      |     |     | - |

SCALE 1.80

| COMPONENT    | Hardware                |        |  |
|--------------|-------------------------|--------|--|
| 1BAB8        |                         | UNIT   |  |
|              |                         | INCH   |  |
|              | n,3/4 In W,Cushion,PK50 | SHEET  |  |
| Clamp,OD 5/8 |                         | 1 of 1 |  |