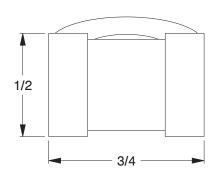

SCALE 2.16 COMPONENT Har **1BAB4** Clamp, OD 3/8 In, 3/4 In W, Cushion, I

| dware |        |  |  |  |
|-------|--------|--|--|--|
|       | UNIT   |  |  |  |
|       | INCH   |  |  |  |
| PK50  | SHEET  |  |  |  |
|       | 1 of 1 |  |  |  |