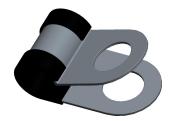

## NOTES:

- 1. Clamp Color Black
- 2. Material Steel
- Clamp Finish Hot Dipped Galvanized
  Cushion Type EPDM
  Temp. Range [F] -50 to +450

| CD | A 71 | ATA |     |   |
|----|------|-----|-----|---|
| GK | AII  | NE  | i E | R |
|    |      |     |     | - |

SCALE 2.16 COMPONENT Har **1BAB4** Clamp, OD 3/8 In, 3/4 In W, Cushion, I

| dware |        |  |  |  |
|-------|--------|--|--|--|
|       | UNIT   |  |  |  |
|       | INCH   |  |  |  |
| PK50  | SHEET  |  |  |  |
|       | 1 of 1 |  |  |  |