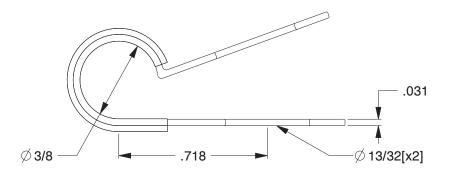

SCALE 2.16 COMPONENT Har **1BAB4** Clamp, OD 3/8 In, 3/4 In W, Cushion, I

| dware |        |  |  |  |
|-------|--------|--|--|--|
|       | UNIT   |  |  |  |
|       | INCH   |  |  |  |
| PK50  | SHEET  |  |  |  |
|       | 1 of 1 |  |  |  |