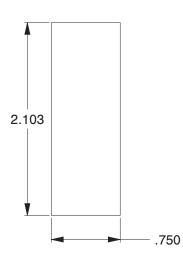

.96

SCALE

|   | OOM ONEN          | riarawaro                 |        |
|---|-------------------|---------------------------|--------|
|   | 1BAA7             |                           | UNIT   |
|   |                   |                           | INCH   |
| С |                   | 3/4 In W,Steel,Vinyl,PK10 | SHEET  |
|   | Clamp,OD 2 In,3/4 |                           | 1 of 1 |