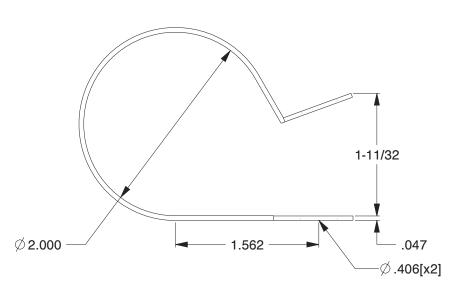

## NOTES:

- 1. Clamp Color Black
- 2. Material Steel
- 3. Clamp Finish Hot Dipped Galvanized
- 4. Temp. Range [F] -30 to + 180

100 Grainger Parkway, Lake Forest, Illinois 60045-5201 1-(800) GRAINGER, 1-(800) 472-4643, (847) 535-1000 www.grainger.com This file and any associated information and specifications are provided for reference and evaluation purposes only, and is subject to change without notice. Grainger makes no representations, warranties or guarantees as to the appropriateness, accuracy, completeness, or suitability for any purpose, of the file, information or specifications.

.96

SCALE

|   | OOM ONEN          | riarawaro                 |        |
|---|-------------------|---------------------------|--------|
|   | 1BAA7             |                           | UNIT   |
|   |                   |                           | INCH   |
| С |                   | 3/4 In W,Steel,Vinyl,PK10 | SHEET  |
|   | Clamp,OD 2 In,3/4 |                           | 1 of 1 |