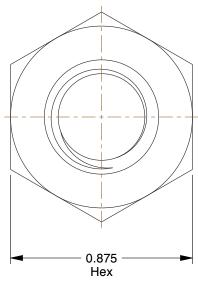

## NOTES:

1. NUT STYLE: Hex Nut - Heavy

2. MATERIAL: Steel

3. FINISH: Hot Dipped Galvanized
4. FASTENER THREAD DIRECTION: Right Hand 5. FASTENER THREAD TYPE: UNC (Coarse)

100 Grainger Parkway, Lake Forest, Illinois 60045-5201 1-(800) GRAINGER, 1-(800) 472-4643, (847) 535-1000 www.grainger.com