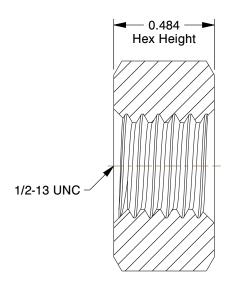

## NOTES:

1. NUT STYLE: Hex Nut - Heavy

2. MATERIAL: Steel

3. FINISH: Hot Dipped Galvanized
4. FASTENER THREAD DIRECTION: Right Hand 5. FASTENER THREAD TYPE: UNC (Coarse)

100 Grainger Parkway, Lake Forest, Illinois 60045-5201 1-(800) GRAINGER, 1-(800) 472-4643, (847) 535-1000 www.grainger.com