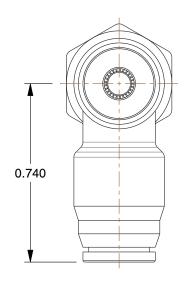

## NOTES:

1. FITTING CONNECTION TYPE: Tube x MNPT 2. TUBE FITTING MATERIAL: Nickel Plated Brass

3. TUBE SIZE: 1/8

4. BASIC FITTING SHAPE: Tee 5. MAX. PRESSURE: 300 psi 6. TEMP. RANGE: 0° to 200°F

100 Grainger Parkway, Lake Forest, Illinois 60045-5201 1-(800) GRAINGER, 1-(800) 472-4643, (847) 535-1000 www.grainger.com This file and any associated information and specifications are provided for reference and evaluation purposes only, and is subject to change without notice. Grainger makes no representations, warranties or guarantees as to the appropriateness, accuracy, completeness, or suitability for any purpose, of the file, information or specifications. You are solely responsible for the use of the file, information or specifications.

2.51

Swivel Male Run Tee

1 AJX1

Run Tee, NP Brass, 1/8 In., PK10

INCH
SHEET

1 of 1

UNIT