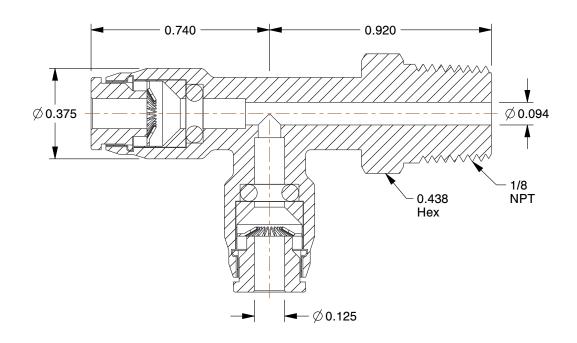

## NOTES:

1. FITTING CONNECTION TYPE: Tube x MNPT 2. TUBE FITTING MATERIAL: Nickel Plated Brass

3. TUBE SIZE: 1/8

4. BASIC FITTING SHAPE: Tee 5. MAX. PRESSURE: 300 psi 6. TEMP. RANGE: 0° to 200°F

100 Grainger Parkway, Lake Forest, Illinois 60045-5201 1-(800) GRAINGER, 1-(800) 472-4643, (847) 535-1000 www.grainger.com This file and any associated information and specifications are provided for reference and evaluation purposes only, and is subject to change without notice. Grainger makes no representations, warranties or guarantees as to the appropriateness, accuracy, completeness, or suitability for any purpose, of the file, information or specifications. You are solely responsible for the use of the file, information or specifications.

2.51

Swivel Male Run Tee

1 AJX1

Run Tee, NP Brass, 1/8 In., PK10

INCH
SHEET

1 of 1

UNIT