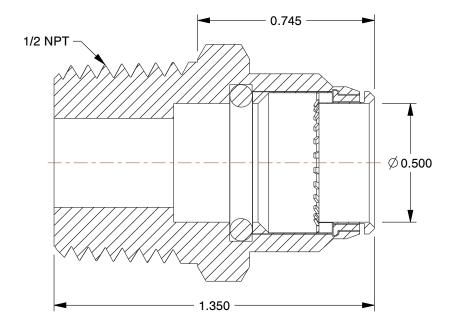

## **NOTES:**

1. FITTING CONNECTION TYPE: Tube x MNPT 2. TUBE FITTING MATERIAL: Nickel Plated Brass

3. TUBE SIZE: 1/2

4. BASIC FITTING SHAPE : Adapter 5. MAX. PRESSURE : 300 psi 6. TEMP. RANGE : 0° to 200°F

2.47

COMPONENT

Male Connector

1AJW2

Connector, NP Brass, 1/2 In.., PK10

SHEET

UNIT

INCH