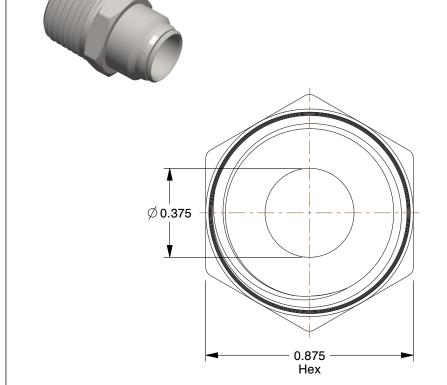

## **NOTES:**

1. FITTING CONNECTION TYPE: Tube x MNPT 2. TUBE FITTING MATERIAL: Nickel Plated Brass

3. TUBE SIZE: 1/2

4. BASIC FITTING SHAPE : Adapter 5. MAX. PRESSURE : 300 psi 6. TEMP. RANGE : 0° to 200°F

2.47

COMPONENT

Male Connector

1AJW2

Connector, NP Brass, 1/2 In.., PK10

SHEET

UNIT

INCH