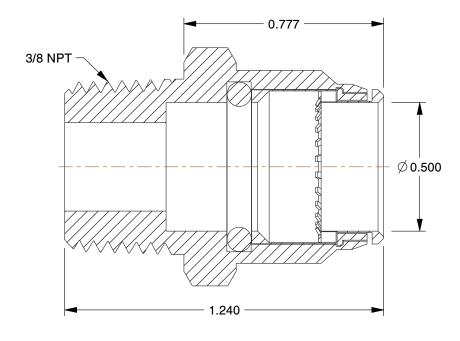

## NOTES:

1. FITTING CONNECTION TYPE: Tube x MNPT 2. TUBE FITTING MATERIAL: Nickel Plated Brass

3. TUBE SIZE: 1/2

4. BASIC FITTING SHAPE: Adapter 5. MAX. PRESSURE: 300 psi 6. TEMP. RANGE: 0° to 200°F

100 Grainger Parkway, Lake Forest, Illinois 60045-5201 1-(800) GRAINGER, 1-(800) 472-4643, (847) 535-1000 www.grainger.com

2.68

| COMPONENT                          | Male Connector |        |
|------------------------------------|----------------|--------|
| 1AJW1                              |                | UNIT   |
|                                    |                | INCH   |
| Connector, NP Brass, 1/2 In., PK10 |                | SHEET  |
|                                    |                | 1 of 1 |