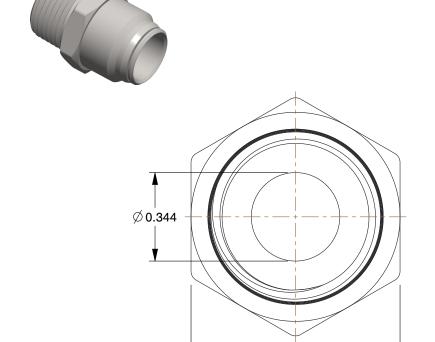

0.813

Hex

## NOTES:

1. FITTING CONNECTION TYPE: Tube x MNPT 2. TUBE FITTING MATERIAL: Nickel Plated Brass

3. TUBE SIZE: 1/2

4. BASIC FITTING SHAPE: Adapter 5. MAX. PRESSURE: 300 psi 6. TEMP. RANGE: 0° to 200°F

100 Grainger Parkway, Lake Forest, Illinois 60045-5201 1-(800) GRAINGER, 1-(800) 472-4643, (847) 535-1000 www.grainger.com