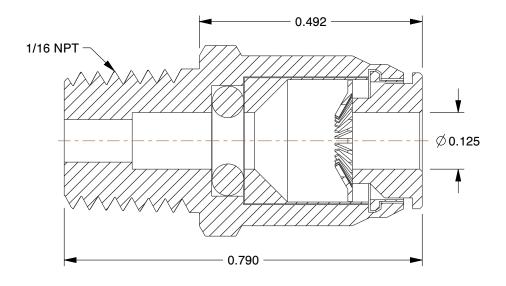

## NOTES:

1. FITTING CONNECTION TYPE: Tube x MNPT 2. TUBE FITTING MATERIAL: Nickel Plated Brass

3. TUBE SIZE: 1/8

4. BASIC FITTING SHAPE : Adapter 5. MAX. PRESSURE : 300 psi 6. TEMP. RANGE : 0° to 200°F

100 Grainger Parkway, Lake Forest, Illinois 60045-5201 1-(800) GRAINGER, 1-(800) 472-4643, (847) 535-1000 www.grainger.com This file and any associated information and specifications are provided for reference and evaluation purposes only, and is subject to change without notice. Grainger makes no representations, warranties or guarantees as to the appropriateness, accuracy, completeness, or suitability for any purpose, of the file, information or specifications. You are solely responsible for the use of the file, information or specifications.