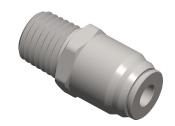

## NOTES:

1. FITTING CONNECTION TYPE: Tube x MNPT 2. TUBE FITTING MATERIAL: Nickel Plated Brass

3. TUBE SIZE: 1/8

4. BASIC FITTING SHAPE : Adapter 5. MAX. PRESSURE : 300 psi 6. TEMP. RANGE : 0° to 200°F

100 Grainger Parkway, Lake Forest, Illinois 60045-5201 1-(800) GRAINGER, 1-(800) 472-4643, (847) 535-1000 www.grainger.com This file and any associated information and specifications are provided for reference and evaluation purposes only, and is subject to change without notice. Grainger makes no representations, warranties or guarantees as to the appropriateness, accuracy, completeness, or suitability for any purpose, of the file, information or specifications. You are solely responsible for the use of the file, information or specifications.

4.72

1AJV1

Connector, NP Brass, 1/8 In., PK10

COMPONENT

UNIT
INCH
SHEET
1 of 1

Male Connector