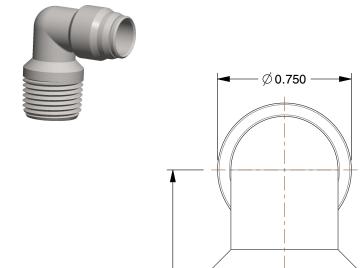

## NOTES:

1. FITTING CONNECTION TYPE: Tube x MNPT 2. TUBE FITTING MATERIAL: Nickel Plated Brass

3. TUBE SIZE: 1/2

4. BASIC FITTING SHAPE: Elbow 5. MAX. PRESSURE: 300 psi 6. TEMP. RANGE: 0° to 200°F

100 Grainger Parkway, Lake Forest, Illinois 60045-5201 1-(800) GRAINGER, 1-(800) 472-4643, (847) 535-1000 www.grainger.com

Male Elbow, 90°