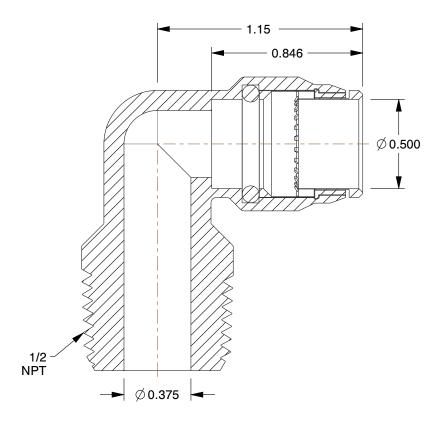

## NOTES:

1. FITTING CONNECTION TYPE: Tube x MNPT 2. TUBE FITTING MATERIAL: Nickel Plated Brass

3. TUBE SIZE: 1/2

4. BASIC FITTING SHAPE: Elbow 5. MAX. PRESSURE: 300 psi 6. TEMP. RANGE: 0° to 200°F

100 Grainger Parkway, Lake Forest, Illinois 60045-5201 1-(800) GRAINGER, 1-(800) 472-4643, (847) 535-1000 www.grainger.com

Male Elbow, 90°