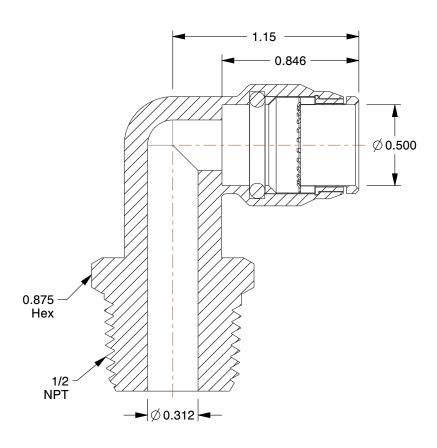

## NOTES:

1. FITTING CONNECTION TYPE: Tube x MNPT 2. TUBE FITTING MATERIAL: Nickel Plated Brass

3. TUBE SIZE: 1/2

4. BASIC FITTING SHAPE: Elbow 5. MAX. PRESSURE: 300 psi 6. TEMP. RANGE: 0° to 200°F

100 Grainger Parkway, Lake Forest, Illinois 60045-5201 1-(800) GRAINGER, 1-(800) 472-4643, (847) 535-1000 www.grainger.com This file and any associated information and specifications are provided for reference and evaluation purposes only, and is subject to change without notice. Grainger makes no representations, warranties or guarantees as to the appropriateness, accuracy, completeness, or suitability for any purpose, of the file, information or specifications. You are solely responsible for the use of the file, information or specifications.

1AJR2

COMPONENT

90 Swivel Elbow, NP Brass, 1/2 In., PK10

| Swivel Elbow, 90° | UNIT | INCH | SHEET | 1/2 In., PK10 | 1 of 1