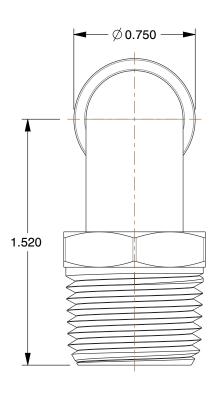

## NOTES:

1. FITTING CONNECTION TYPE: Tube x MNPT 2. TUBE FITTING MATERIAL: Nickel Plated Brass

3. TUBE SIZE: 1/2

4. BASIC FITTING SHAPE: Elbow 5. MAX. PRESSURE: 300 psi 6. TEMP. RANGE: 0° to 200°F

100 Grainger Parkway, Lake Forest, Illinois 60045-5201 1-(800) GRAINGER, 1-(800) 472-4643, (847) 535-1000 www.grainger.com This file and any associated information and specifications are provided for reference and evaluation purposes only, and is subject to change without notice. Grainger makes no representations, warranties or guarantees as to the appropriateness, accuracy, completeness, or suitability for any purpose, of the file, information or specifications. You are solely responsible for the use of the file, information or specifications.

1AJR2

COMPONENT

90 Swivel Elbow, NP Brass, 1/2 In., PK10

| Swivel Elbow, 90° | UNIT | INCH | SHEET | 1/2 In., PK10 | 1 of 1