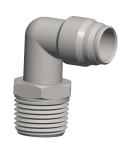

## NOTES:

1. FITTING CONNECTION TYPE: Tube x MNPT 2. TUBE FITTING MATERIAL: Nickel Plated Brass

3. TUBE SIZE: 1/2

4. BASIC FITTING SHAPE: Elbow 5. MAX. PRESSURE: 300 psi 6. TEMP. RANGE: 0° to 200°F

100 Grainger Parkway, Lake Forest, Illinois 60045-5201 1-(800) GRAINGER, 1-(800) 472-4643, (847) 535-1000 www.grainger.com This file and any associated information and specifications are provided for reference and evaluation purposes only, and is subject to change without notice. Grainger makes no representations, warranties or guarantees as to the appropriateness, accuracy, completeness, or suitability for any purpose, of the file, information or specifications. You are solely responsible for the use of the file, information or specifications.

1AJR2

COMPONENT

90 Swivel Elbow, NP Brass, 1/2 In., PK10

| Swivel Elbow, 90° | UNIT | INCH | SHEET | 1/2 In., PK10 | 1 of 1