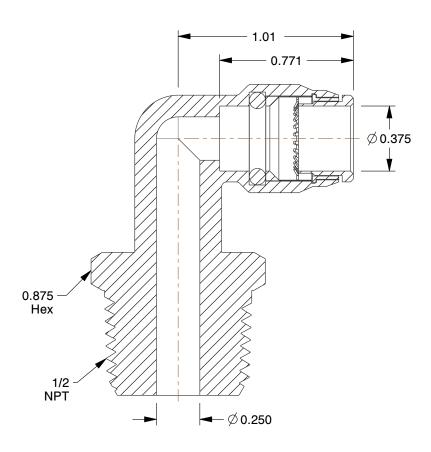

## NOTES:

1. FITTING CONNECTION TYPE: Tube x MNPT 2. TUBE FITTING MATERIAL: Nickel Plated Brass

3. TUBE SIZE: 3/8

4. BASIC FITTING SHAPE: Elbow 5. MAX. PRESSURE: 300 psi 6. TEMP. RANGE: 0° to 200°F

100 Grainger Parkway, Lake Forest, Illinois 60045-5201 1-(800) GRAINGER, 1-(800) 472-4643, (847) 535-1000 www.grainger.com This file and any associated information and specifications are provided for reference and evaluation purposes only, and is subject to change without notice. Grainger makes no representations, warranties or guarantees as to the appropriateness, accuracy, completeness, or suitability for any purpose, of the file, information or specifications. You are solely responsible for the use of the file, information or specifications.