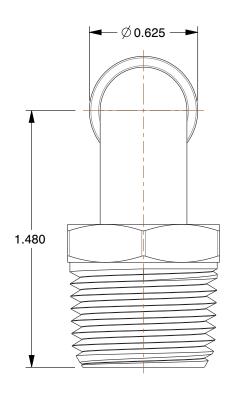

## NOTES:

1. FITTING CONNECTION TYPE: Tube x MNPT 2. TUBE FITTING MATERIAL: Nickel Plated Brass

3. TUBE SIZE: 3/8

4. BASIC FITTING SHAPE: Elbow 5. MAX. PRESSURE: 300 psi 6. TEMP. RANGE: 0° to 200°F

100 Grainger Parkway, Lake Forest, Illinois 60045-5201 1-(800) GRAINGER, 1-(800) 472-4643, (847) 535-1000 www.grainger.com This file and any associated information and specifications are provided for reference and evaluation purposes only, and is subject to change without notice. Grainger makes no representations, warranties or guarantees as to the appropriateness, accuracy, completeness, or suitability for any purpose, of the file, information or specifications. You are solely responsible for the use of the file, information or specifications.