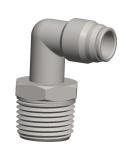

## NOTES:

1. FITTING CONNECTION TYPE: Tube x MNPT 2. TUBE FITTING MATERIAL: Nickel Plated Brass

3. TUBE SIZE: 3/8

4. BASIC FITTING SHAPE: Elbow 5. MAX. PRESSURE: 300 psi 6. TEMP. RANGE: 0° to 200°F

100 Grainger Parkway, Lake Forest, Illinois 60045-5201 1-(800) GRAINGER, 1-(800) 472-4643, (847) 535-1000 www.grainger.com This file and any associated information and specifications are provided for reference and evaluation purposes only, and is subject to change without notice. Grainger makes no representations, warranties or guarantees as to the appropriateness, accuracy, completeness, or suitability for any purpose, of the file, information or specifications. You are solely responsible for the use of the file, information or specifications.

1AJP8

COMPONENT

90 Swivel Elbow, NP Brass, 3/8 In., PK10