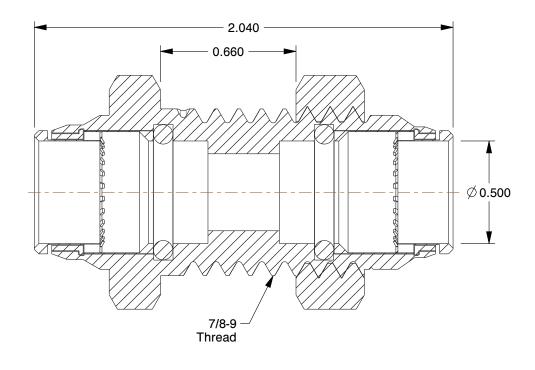

## NOTES:

1. FITTING CONNECTION TYPE: Tube

2. TUBE FITTING MATERIAL: Nickel Plated Brass

3. TUBE SIZE: 1/2

4. BASIC FITTING SHAPE: Union 5. MAX. PRESSURE: 300 psi 6. TEMP. RANGE: 0° to 200°F

100 Grainger Parkway, Lake Forest, Illinois 60045-5201 1-(800) GRAINGER, 1-(800) 472-4643, (847) 535-1000 www.grainger.com This file and any associated information and specifications are provided for reference and evaluation purposes only, and is subject to change without notice. Grainger makes no representations, warranties or guarantees as to the appropriateness, accuracy, completeness, or suitability for any purpose, of the file, information or specifications. You are solely responsible for the use of the file, information or specifications.