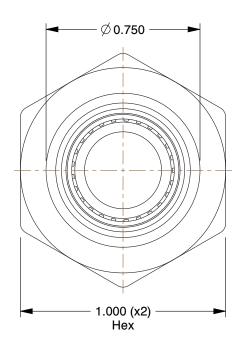

## NOTES:

1. FITTING CONNECTION TYPE: Tube

2. TUBE FITTING MATERIAL: Nickel Plated Brass

3. TUBE SIZE: 1/2

4. BASIC FITTING SHAPE: Union 5. MAX. PRESSURE: 300 psi 6. TEMP. RANGE: 0° to 200°F

100 Grainger Parkway, Lake Forest, Illinois 60045-5201 1-(800) GRAINGER, 1-(800) 472-4643, (847) 535-1000 www.grainger.com This file and any associated information and specifications are provided for reference and evaluation purposes only, and is subject to change without notice. Grainger makes no representations, warranties or guarantees as to the appropriateness, accuracy, completeness, or suitability for any purpose, of the file, information or specifications. You are solely responsible for the use of the file, information or specifications.