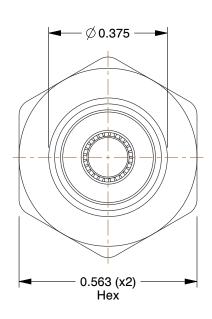

## NOTES:

1. FITTING CONNECTION TYPE: Tube

2. TUBE FITTING MATERIAL: Nickel Plated Brass

3. TUBE SIZE: 5/32

4. BASIC FITTING SHAPE: Union 5. MAX. PRESSURE: 300 psi 6. TEMP. RANGE: 0° to 200°F

100 Grainger Parkway, Lake Forest, Illinois 60045-5201 1-(800) GRAINGER, 1-(800) 472-4643, (847) 535-1000 www.grainger.com This file and any associated information and specifications are provided for reference and evaluation purposes only, and is subject to change without notice. Grainger makes no representations, warranties or guarantees as to the appropriateness, accuracy, completeness, or suitability for any purpose, of the file, information or specifications. You are solely responsible for the use of the file, information or specifications.