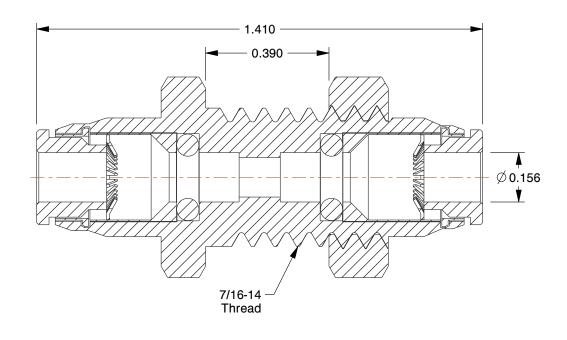

## NOTES:

1. FITTING CONNECTION TYPE: Tube

2. TUBE FITTING MATERIAL: Nickel Plated Brass

3. TUBE SIZE: 5/32

4. BASIC FITTING SHAPE: Union 5. MAX. PRESSURE: 300 psi 6. TEMP. RANGE: 0° to 200°F

100 Grainger Parkway, Lake Forest, Illinois 60045-5201 1-(800) GRAINGER, 1-(800) 472-4643, (847) 535-1000 www.grainger.com This file and any associated information and specifications are provided for reference and evaluation purposes only, and is subject to change without notice. Grainger makes no representations, warranties or guarantees as to the appropriateness, accuracy, completeness, or suitability for any purpose, of the file, information or specifications. You are solely responsible for the use of the file, information or specifications.